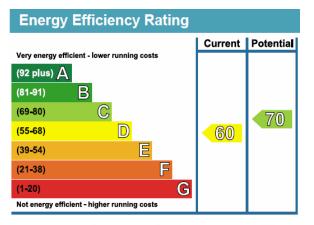

### COMING SOON Flat 1, 23 Augusta Street, Llandudno,

The energy efficiency rating is a measure of the overall efficiency of a home. The higher the rating the more energy efficient the home is and the lower the fuel bills are likely to be.