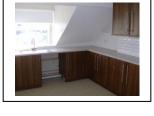

## Kitchen 3.288m (10'9) under eaves x 3.226m (10'7)

Fitted wall and base units, a combination boiler is housed within a wall unit, there is a single drainer sink with mixer tap. There is plumbing for a washing machine and room for a fridge freezer. There is also space for either a gas or electric cooker.