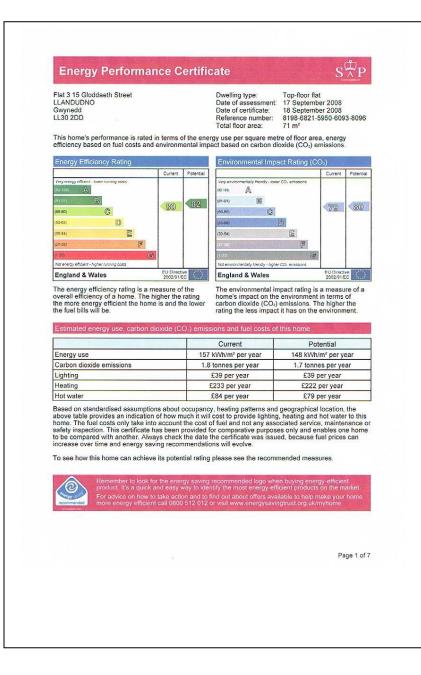

de affording views towards West Shore to one side and the Promenade to the other and heated by a radiator, this room also has both tv and telephone points.

## Bedroom 2 4.122m (13'6) under eaves x 2.459m (8'0)

With a double glazed window to the rear, this room is also heated by a radiator.

#### Bathroom

Incorporating a three piece suite in white, this tiled room is heated by a radiator. There is an electric shower over the bath.

## Please note:

We have not tested any services, appliances or the central heating system. The presence of telephone points, television aerials and cables does not indicate a working system. The Landlord gives no warranty or guarantee in this regard and accepts no responsibility or liability.







### Flat C, 15 Gloddaeth Street, Llandudno

**EPC Page:** 



#### **Directions:**

From our office, turn right and then carry straight on along Madoc Street. At the junction with Lloyd Street, carry on along Chapel Street, turning right onto Gloddaeth Street and this flat can be seen on the right hand side above William Hill.

Please note that all measurements are approximate. For further information please contact us on 01492 868516. Whilst we endeavour to make our particulars accurate and reliable, if there is any point which is of particular importance to you, please contact us and we would be pleased to confirm and verify the information.



Flat C, 15 Gloddaeth Street, Llandudno ref: GEL078

# RENT - £525.00 pcm exclusive

Third Floor Flat Two bedrooms Fitted kitchen Gas Central Heating Distant Views Bond - £625.00

For further information, p