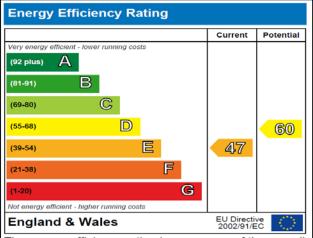

### Flat 2, 2 Tudno Street, Llandudno LL30 2HB

The energy efficiency rating is a measure of the overall efficiency of a home. The higher the rating the more energy efficient the home is and the lower the fuel bills are likely to be.