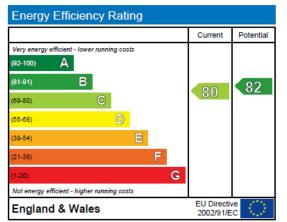

## Apartment C, Lloyd Street, Llandudno LL30 2UU

The energy efficiency rating is a measure of the overall efficiency of a home. The higher the rating the more energy efficient the home is and the lower the fuel bills are likely to be.