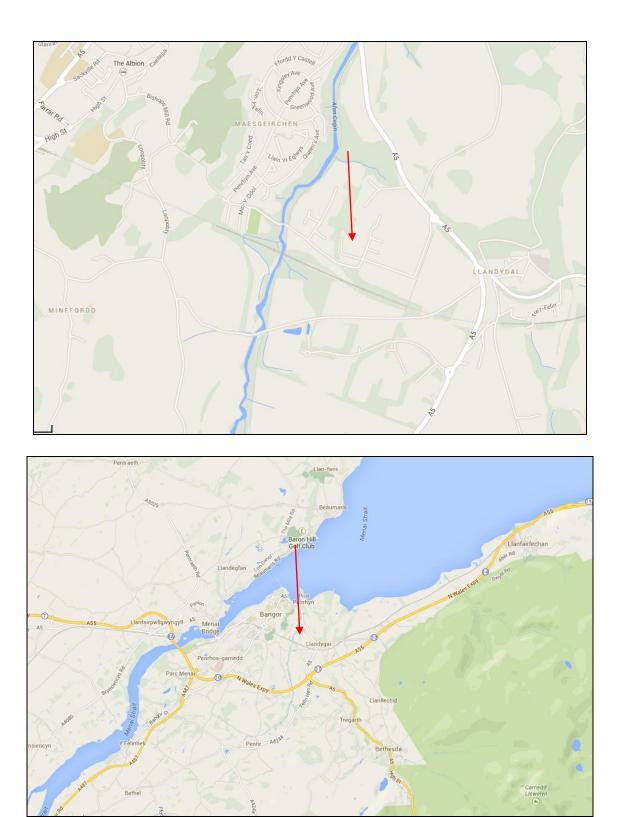

#### LOCATION

The highly successful Llandegai Industrial Estate is excellently located to the fringe of the City of Bangor and within one mile from Junction 11 of the A55 thus with excellent road communications throughout the region and to the port of Holyhead.