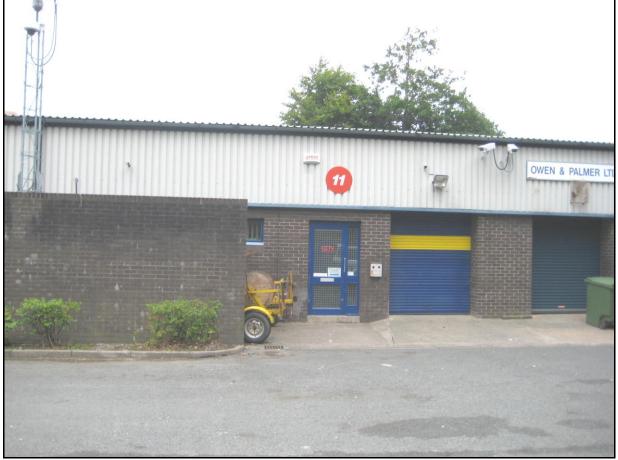

# UNIT 11 LLANDEGAI INDUSTRIAL ESTATE BANGOR, LL57 4YH

#### DESCRIPTION

A centre terrace light industrial service unit of steel portal frame construction with profile steel sheet elevations and pitched roofing relieved by brickwork finishes to the front elevation.

Internal eaves height is some 13' (3.96m.) and loading access is via a 6' 9'' x 8' (2.05m. x 2.43m.) roller shutter door. There is also separate personnel door access.

Separate male and female toilet facilities are provided. We understand a three phase electricity supply is connected.