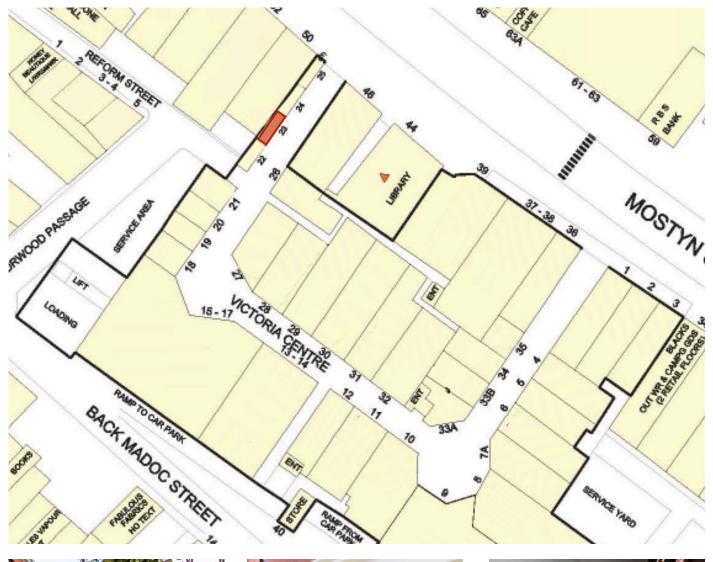

#### LOCATION

This unit occupies a prominent trading position in the Victoria Shopping Centre, located in prime position in the heart of Llandudno, a principal retailing town, drawing from an extensive catchment area and benefitting from excellent transport links. Other retailers in the immediate vicinity include The Hambone Rapido, the Tourist Information Centre and Mainframe.