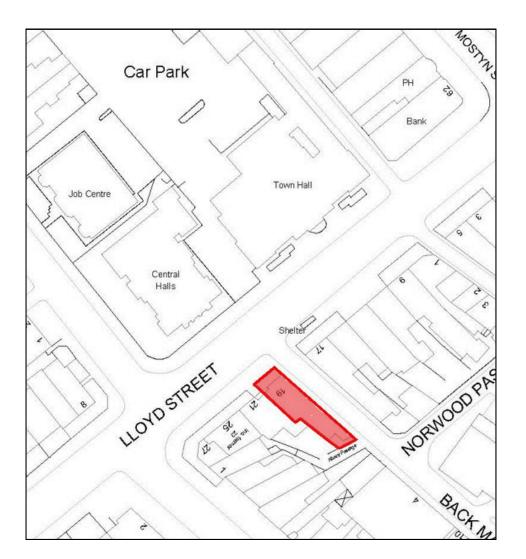

#### LOCATION

This spacious apartment is perfectly located in the heart of Llandudno, directly opposite the Town Hall. With a range of amenities nearby, including shops, banks, and restaurants, 19 Lloyd Street also has excellent transport links just a short distance away.