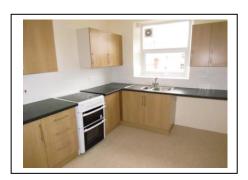

## Kitchen: 3.77m x 2.64m (12'4 x 8'8)

With linoleum flooring, this kitchen comprises a range of wall, base and drawer units, with a rolled edge worktop. It is partially tiled, and features a double glazed window to the rear, a stainless steel sink and drainer, plumbing for a washing machine, electric cooker, space for a fridge/freezer and a storage heater.