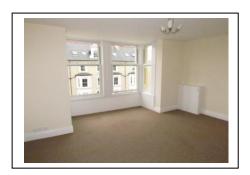

# Bedroom 1: 4.31m (max) x 4.09m (max) (14'2 x 13'5) With a double glazed sash window, TV point, telephone

point and electric storage heater.

### Bedroom 2: 4.31m (max) x 3.71m (14'2 x 12'2)

With a double glazed window to the rear and an electric storage heater.

#### Bedroom 3: 2.54m x 2.85m (8'4 x 9'4)

This bedroom has a double glazed sash window and an electric storage heater.

Flat 2, 23 Augusta Street, Llandudno