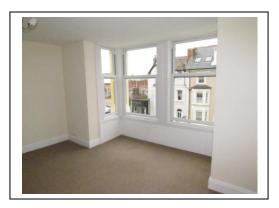

## Lounge: 4.52m (max) x 5.02m (into bay) (14'10 x 16'5)

This wonderfully bright and airy lounge, with a large double glazed bay sash window with wooden panelling below, overlooking the distant hills, comprises an electric storage heater, telephone point, TV aerial point, cupboards housing the electric meters.