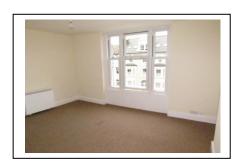

## Lounge: 4.52m (max) x 5.02m (into bay) (14'10 x 16'5)

This wonderfully bright and airy lounge, with a large double glazed bay sash window with wooden panelling below, overlooking the distant hills, comprises an electric storage heater, telephone point, TV aerial point, cupboards housing the electric meters.