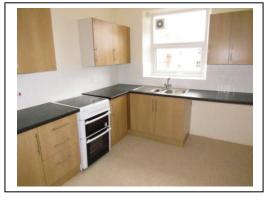

## Kitchen: 3.77m x 2.64m (12'4 x 8'8)

With linoleum flooring, this kitchen comprises a range of wall, base and drawer units, with a rolled edge worktop. It is partially tiled, and features a double glazed window to the rear, a stainless steel sink and drainer, plumbing for a washing machine, electric cooker, space for a fridge/freezer and a storage heater.