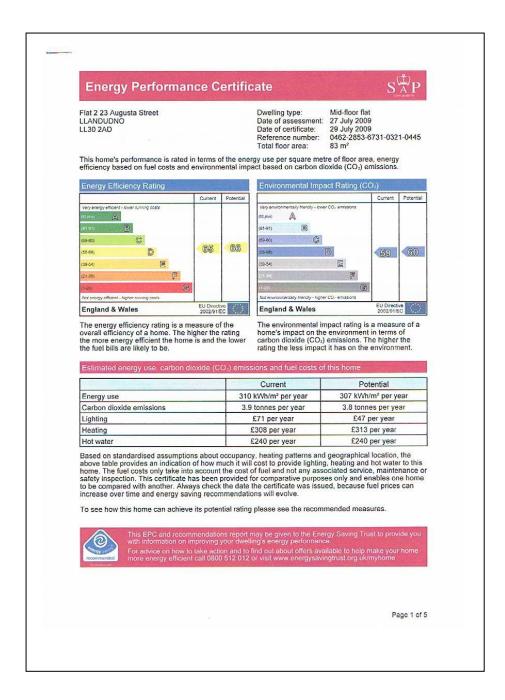

r, a stainless steel sink and drainer, plumbing for a washing machine, electric cooker, space for a fridge/freezer and a storage heater.



### Bathroom: 2.67m x 1.61m (8'9 x 5'3)

Comprising a hand wash basin inset to storage units, a white WC, bath with electric shower over, linoleum flooring, electric heater and a double glazed window to the rear.

# Bedroom 1: 4.31m (max) x 4.09m (max) (14'2 x 13'5) With a double glazed sash window, TV point, telephone

point and electric storage heater.



### Bedroom 2: 4.31m (max) x 3.71m (14'2 x 12'2)

With a double glazed window to the rear and an electric storage heater.

#### Bedroom 3: 2.54m x 2.85m (8'4 x 9'4)

This bedroom has a double glazed sash window and an electric storage heater.

Flat 2, 23 Augusta Street, Llandudno

## **EPC Page:**



#### Please note:

We have not tested any services, appliances or the central heating system. The presence of telephone points, television aerials and cables does not indicate a working system. The Landlord gives no warranty or guarantee in this regard and accepts no responsibility or liability.

### **Directions:**

From our office turn left and the door to number 23 will be seen on your left.

Please note that all measurements are approximate. For further information please contact us on 01492 868516. Whilst we endeavour to make our lettings particulars accurate and reliable, if there is any point which is of particular importance to you, please contact us and we would be pleased to confirm and verify the information.