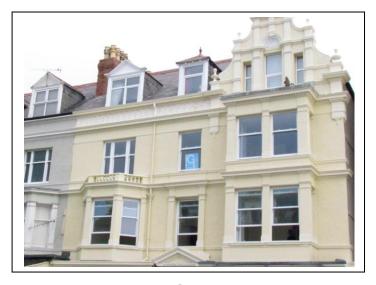

# TO LET

Flat 2, 23 Augusta Street, Llandudno ref: GEL156

## Flat 2, 23 Augusta Street, Llandudno

The entrance door leads into the communal hallway where there are stairs to the second floor. Here there is a wooden door leading to the flat. The L shaped hallway comprises an electric storage heater in the hallway, audio intercom system, storage cupboard, doors to the rear bedroom, two front bedrooms, lounge, kitchen and bathroom.