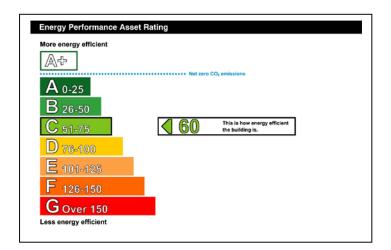

## PRIME SHOP TO LET (A1 use) 2 MOSTYN STREET, LLANDUDNO LL30 2PD



## General

Asking rent £ TBC

Term Flexible

**Business Rates** Rateable Value (2010)

£52,500

Rates Payable (2014/15)

£24,832.50

Legal Costs Each party to bear their

own costs

## <u>Accommodation</u>

| Built Frontage     | 112 ft                | 34 m               |
|--------------------|-----------------------|--------------------|
| Sales Area         | 3,400 ft <sup>2</sup> | 315 m <sup>2</sup> |
| Office             | 86 ft <sup>2</sup>    | 8 m <sup>2</sup>   |
| Storage (internal) | 194 ft <sup>2</sup>   | 18 m <sup>2</sup>  |
| Storage (external) | 65 ft <sup>2</sup>    | 6 m <sup>2</sup>   |



For further information or viewing please contact:

Mostyn Estates Ltd 01492 876977