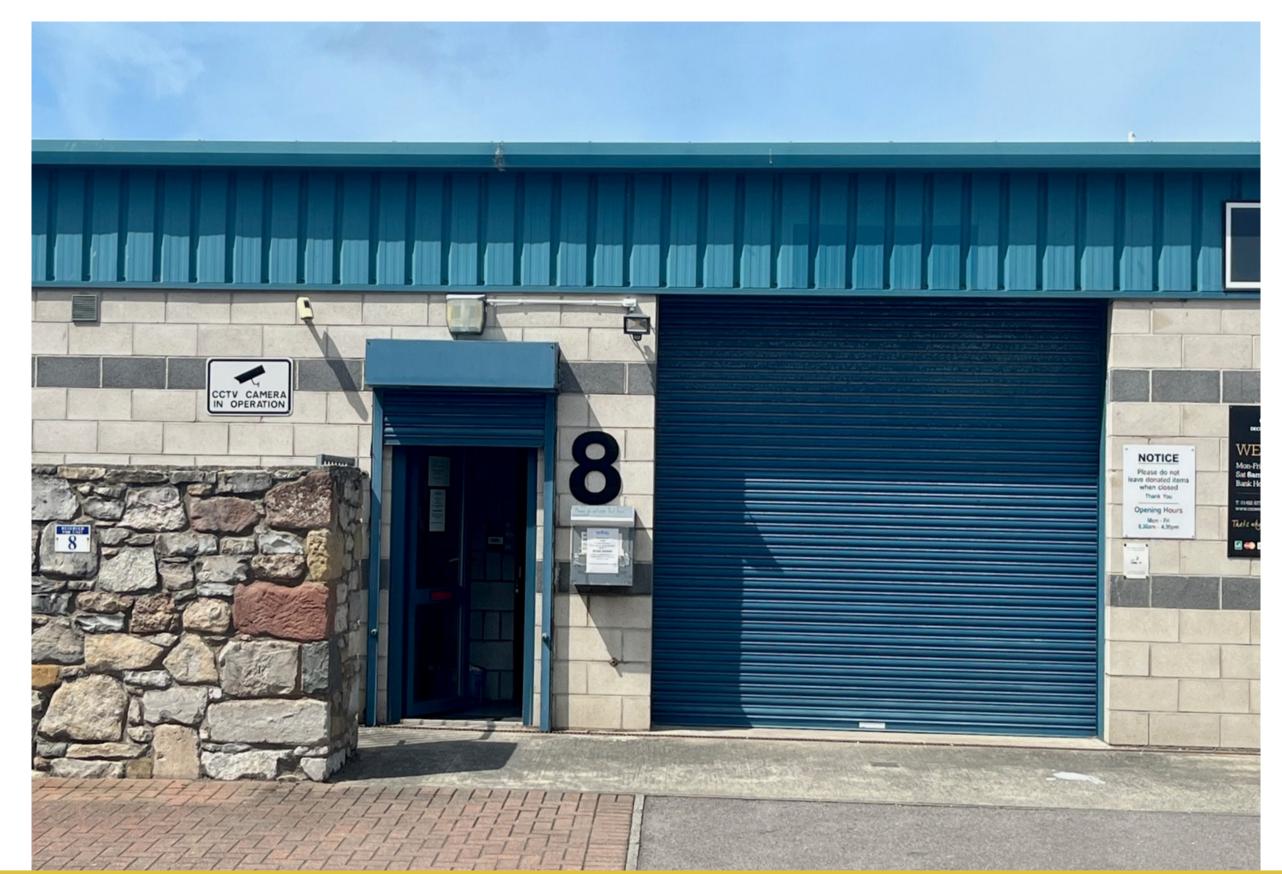

### MOSTYN ESTATES— LIGHT INDUSTRIAL UNIT FOR LET

8 CWRT ROGER MOSTYN LLANDUDNO, LL30 1DR

## 

8 CWRT ROGER MOSTYN LLANDUDNO, LL30 1DR

#### **LOCATION**

This Industrial Warehouse unit is in a prime industrial area within Llandudno. Situated on Builder Street, the unit has close links to A470 giving convenient access to A55 along with on-site parking. The unit boasts an accessible and adaptable space for businesses looking for seamless distribution and storage solutions.