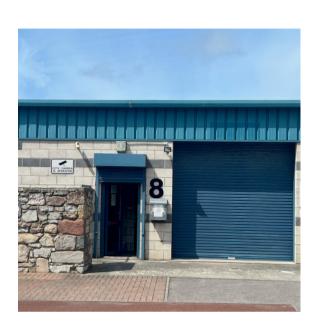

### MOSTYN ESTATES— LIGHT INDUSTRIAL UNIT FOR LET

8 CWRT ROGER MOSTYN LLANDUDNO, LL30 1DR

## 

8 CWRT ROGER MOSTYN LLANDUDNO, LL30 1DR

#### **LOCATION**

This Industrial Warehouse unit is in a prime industrial area within Llandudno. Situated on Builder Street, the unit has close links to A470 giving convenient access to A55 along with on-site parking. The unit boasts an accessible and adaptable space for businesses looking for seamless distribution and storage solutions.