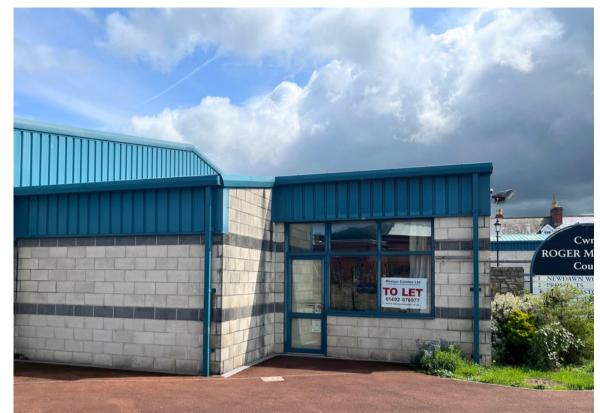

### MOSTYN ESTATES— LIGHT INDUSTRIAL UNIT FOR LET

8 CWRT ROGER MOSTYN LLANDUDNO, LL30 1DR

## 

8 CWRT ROGER MOSTYN LLANDUDNO, LL30 1DR

#### **LOCATION**

This Industrial Warehouse unit is in a prime industrial area within Llandudno. Situated on Builder Street, the unit has close links to A470 giving convenient access to A55 along with on-site parking. The unit boasts an accessible and adaptable space for businesses looking for seamless distribution and storage solutions.