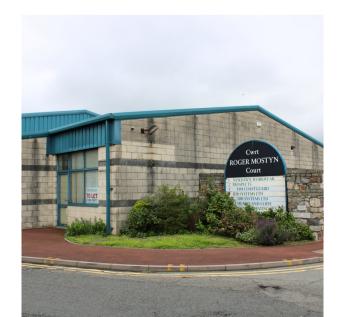

### MOSTYN ESTATES— LIGHT INDUSTRIAL UNIT FOR LET

8 CWRT ROGER MOSTYN LLANDUDNO, LL30 1DR

## 

8 CWRT ROGER MOSTYN LLANDUDNO, LL30 1DR

#### **LOCATION**

This Industrial Warehouse unit is in a prime industrial area within Llandudno. Situated on Builder Street, the unit has close links to A470 giving convenient access to A55 along with on-site parking. The unit boasts an accessible and adaptable space for businesses looking for seamless distribution and storage solutions.