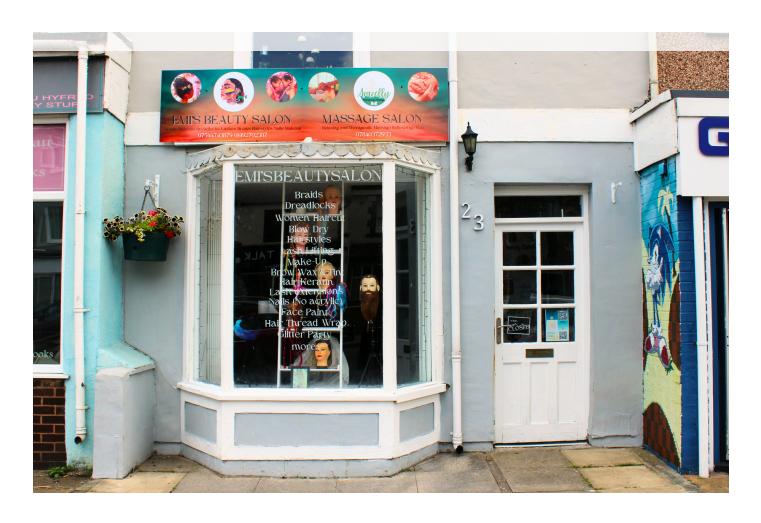

## 23 MADOC STREET

#### LOCATION

Located in the heart of Llandudno, in immediate proximity to the high street and excellent transport links. Madoc Street boasts a variety of food and beverage offerings, well established beauty salons and popular local retailers.

#### **ACCOMMODATION**

The property is arranged over the ground and first floor, with private parking to the rear. The approximate areas are as follows:

GROUND FLOOR 57.7 m<sup>2</sup> | 621 ft<sup>2</sup> 26.2 m<sup>2</sup> | 282 ft<sup>2</sup> FIRST FLOOR