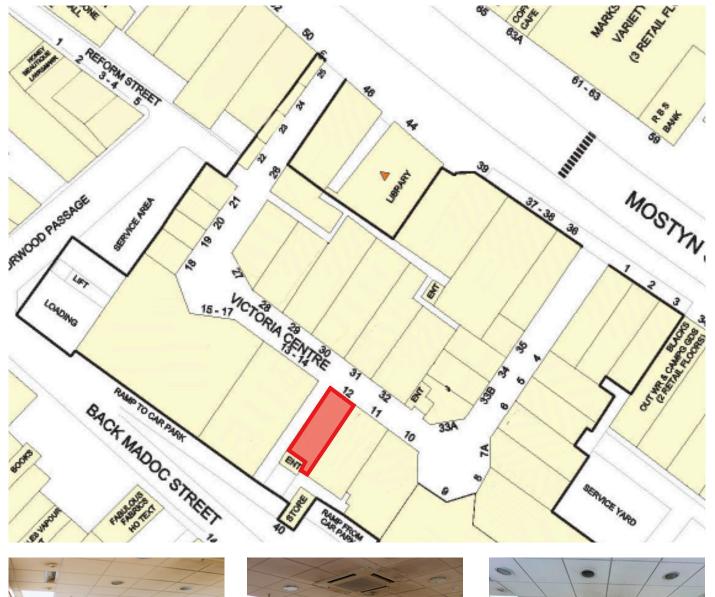

#### **LOCATION**

This unit occupies a prominent trading position in the Victoria Shopping Centre, located in a prime position in the heart of Llandudno, a principal retailing town, drawing from an extensive catchment area and benefitting from excellent transport links. Other retailers in the immediate vicinity include Grape Tree, Gear Menswear and Klass Clothing.